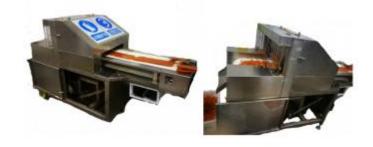

### **Equipment view**

High temperature oven

Metal Detector: Detecting metals fragments

BBQ imprinter