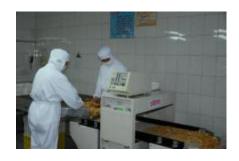

### **Equipment view**

High temperature oven

Metal Detector: Detecting metals fragments

BBQ imprinter