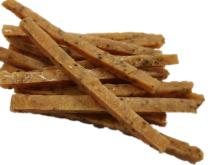

### **New treats - BBQ**

bone shape beef

whole chicken meat fillet

whole chicken meat bite

whole chicken meat mini cube

chicken & carrot bites

chicken & chia seed sticks

salmon & chia seed bits

Lamb& chia seed sticks