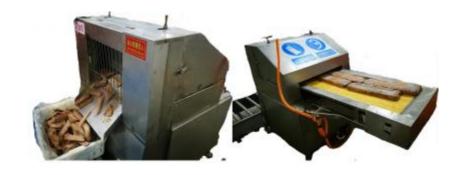

### **Equipment view**

Tumbling and pickling machine: Tumbling and pickling Controlled data: 20-30minutes

Cutting machine: Cutting frozen materials into fillet or strip

Cutting Machine: Cutting dried products into fillet or strips