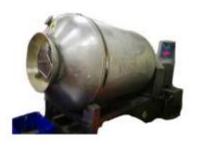

### **Equipment view**

Tumbling and pickling machine: Tumbling and pickling Controlled data: 20-30minutes

Cutting machine: Cutting frozen materials into fillet or strip

Cutting Machine: Cutting dried products into fillet or strips