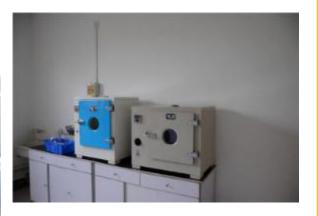

### **Equipment view**

High temperature oven

Metal Detector: Detecting metals fragments

BBQ imprinter