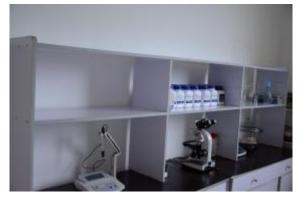

### **Brief introduction**



Number of employee



Plant area



Turnover/year (USD\$)

- Workers 200
- Office 30
- Total 230

- Plant area 4000sq
- New fty plant area
  4500sq/floor, 2 floors
- New fty will put into work in next year.
- Production capacity 250-300Ton/month

- 2016 16.9 millions
- 2017 20millions
- 2018 21 milions

Supply pet treats for Fressnapf, Vitakraft, Trixie etc..



## Workshop view















### **Equipment view**



Tumbling and pickling machine: Tumbling and pickling Controlled data: 20-30minutes

Cutting machine: Cutting frozen materials into fillet or strip





Cutting Machine: Cutting dried products into fillet or strips



### **Equipment view**



High temperature oven



Metal Detector: Detecting metals fragments

BBQ imprinter



### Lab view













### Sample room view

















### **Qualification certificate**









BRC HACCP IFS ISO9001

Our BSCI Audit Id: 141057 and DBID: 344143

















### **Products display**









emeren surp

chicken fillet

duck jerky

duck fillet







sweet potato chicken



sweet potato duck



chicken&rawhide twister

There are 7 series, over 400 kinds of dog & cat snacks waiting for your enquiry.

We keep developing new snacks every years.

For CIPS Shanghai 2019, we developed insect protein items, got excellent feedback during the fair.



### **New treats - BBQ**



bone shape beef



whole chicken meat fillet



whole chicken meat bite



whole chicken meat mini cube





chicken & carrot bites



chicken & chia seed sticks



salmon & chia seed bits



Lamb& chia s