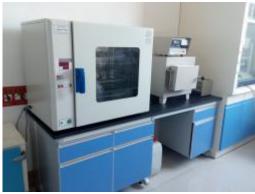

### **Brief introduction**



Number of employee



Plant area



Turnover/year (USD\$)

- Workers 200
- Office 30
- Total 230

- Plant area 4000sq
- New fty plant area
  4500sq/floor, 2 floors
- New fty will put into work in next year.
- Production capacity 250-300Ton/month

- 2016 16.9 millions
- 2017 20millions
- 2018 21 milions

Supply pet treats for Fressnapf, Vitakraft, Trixie etc..



## Workshop view















### **Equipment view**



Tumbling and pickling machine: Tumbling and pickling Controlled data: 20-30minutes

Cutting machine: Cutting frozen materials into fillet or strip





Cutting Machine: Cutting dried products into fillet or strips



### **Equipment view**



High temperature oven



Metal Detector: Detecting metals fragments

BBQ imprinter



### Lab view













### Sample room view

















### **Qualification certificate**









BRC HACCP IFS ISO9001

Our BSCI Audit Id: 141057 and DBID: 344143

















### **Products display**









emeren surp

chicken fillet

duck jerky

duck fillet







sweet potato chicken



sweet potato duck



chicken&rawhide twister

There are 7 series, over 400 kinds of dog & cat snacks waiting for your enquiry.

We keep developing new snacks every years.

For CIPS Shanghai 2019, we developed insect protein items, got excellent feedback during the fair.



### **New treats - BBQ**



bone shape beef



whole chicken meat fillet



whole chicken meat bite



whole chicken meat mini cube





chicken & carrot bites



chicken & chia seed sticks



salmon & chia seed bits



Lamb& chia see