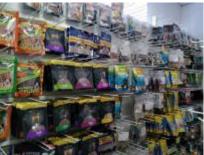

ployee



Plant area



Turnover/year (USD\$)

- Workers 200
- Office 30
- Total 230

- Plant area 4000sq
- New fty plant area
  4500sq/floor, 2 floors
- New fty will put into work in next year.
- Production capacity 250-300Ton/month

- 2016 16.9 millions
- 2017 20millions
- 2018 21 milions

Supply pet treats for Fressnapf, Vitakraft, Trixie etc..



## Workshop view















### **Equipment view**



Tumbling and pickling machine: Tumbling and pickling Controlled data: 20-30minutes

Cutting machine: Cutting frozen materials into fillet or strip





Cutting Machine: Cutting dried products into fillet or strips



### **Equipment view**



High temperature oven



Metal Detector: Detecting metals fragments

BBQ imprinter



### Lab view













### Sample room view

















### **Qualification certificate**









BRC HACCP IFS ISO9001

Our BSCI Audit Id: 141057 and DBID: 344143

















### **Products display**









emeren surp

chicken fillet

duck jerky

duck fillet







sweet potato chicken



sweet potato duck



chicken&rawhide twister

There are 7 series, over 400 kinds of dog & cat snacks waiting for your enquiry.

We keep developing new snacks every years.

For CIPS Shanghai 2019, we developed insect protein items, got excellent feedback during the fair.



### **New treats - BBQ**



bone shape beef



whole chicken meat fillet



whole chicken meat bite



whole chicken meat mini cube





chicken & carrot bites



chicken & chia seed sticks



salmon & chia seed bits



Lamb& chia seed sticks



### **Factory:**

Address: Macha