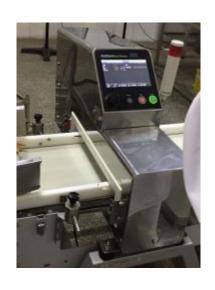

### **Equipment view**

High temperature oven

Metal Detector: Detecting metals fragments

BBQ imprinter