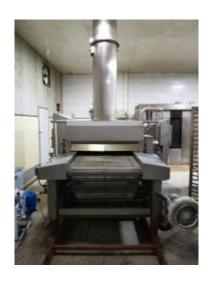

### **Equipment view**

Tumbling and pickling machine: Tumbling and pickling Controlled data: 20-30minutes

Cutting machine: Cutting frozen materials into fillet or strip

Cutting Machine: Cutting dried products into fillet or strips