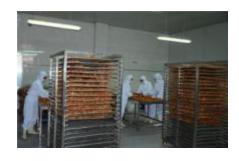

### **Equipment view**

High temperature oven

Metal Detector: Detecting metals fragments

BBQ imprinter