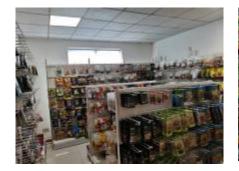

employee



Plant area



Turnover/year (USD\$)

- Workers 200
- Office 30
- Total 230

- Plant area 4000sq
- New fty plant area
  4500sq/floor, 2 floors
- New fty will put into work in next year.
- Production capacity 250-300Ton/month

- 2016 16.9 millions
- 2017 20millions
- 2018 21 milions

Supply pet treats for Fressnapf, Vitakraft, Trixie etc..



## Workshop view















### **Equipment view**



Tumbling and pickling machine: Tumbling and pickling Controlled data: 20-30minutes

Cutting machine: Cutting frozen materials into fillet or strip





Cutting Machine: Cutting dried products into fillet or strips



### **Equipment view**



High temperature oven



Metal Detector: Detecting metals fragments

BBQ imprinter



### Lab view













### Sample room view

















### **Qualification certificate**









BRC HACCP IFS ISO9001

Our BSCI Audit Id: 141057 and DBID: 344143

















### **Products display**









emeren surp

chicken fillet

duck jerky

duck fillet







sweet potato chicken



sweet potato duck



chicken&rawhide twister

There are 7 series, over 400 kinds of dog & cat snacks waiting for your enquiry.

We keep developing new snacks every years.

For CIPS Shanghai 2019, we developed insect protein items, got excellent feedback during the fair.



### **New treats - BBQ**



bone shape beef



whole chicken meat fillet



whole chicken meat bite



whole chicken meat mini cube





chicken & carrot bites



chicken & chia seed sticks



salmon & chia seed bits



Lamb& chia seed sticks



### **Factory:**

Address: Mac